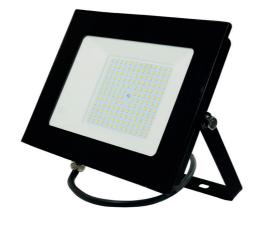

## M-F1004B

**Function** On - Off

**LED Type** 100 Watt LED

8700 lumens (wide cone) **Light Output** 

Neutral white: 4000K Light color

Beam angle 120°

Lifetime 25000h

**Water Resistance IP65** 

Aluminium and high quality plastic Material

Color **Black** 

Volt 220-240V ~ 50 Hz

**VDE** powerline cable Accessory

**Dimensions** 25.51cm x 21.31cm x 3.30cm

**Packaging** 1 piece in colorbox

**EAN** 0884620055325